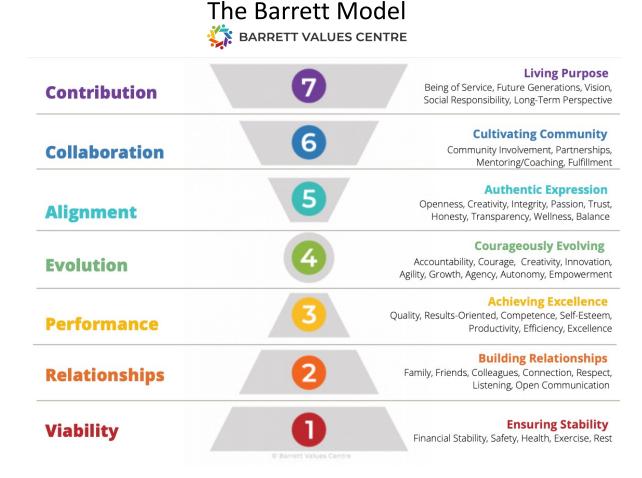

The Barrett Model is one of the most illuminating theoretical frameworks for understanding your values. It categorizes and maps values to Seven Levels of Consciousness, for individuals, organizations, society and leaders. As an individual, when you experience your emotions, be they positive or negative, they are a reflection of the values you hold dear.

The Barrett Model is the breakthrough work of Richard Barrett. Inspired by Abraham Maslow's Hierarchy of Needs and tested over more than two decades of real-world experience with thousands of organizations, the model identifies the seven areas that comprise human motivations. These range from basic survival at one end, to service and concern for future generations at the other.

It provides a proven and extraordinarily useful map for understanding the values of your employees, leaders, and stakeholders. Even better, it offers a means for creating more supportive and productive relationships between them, and a deeper alignment of purpose across your organization.